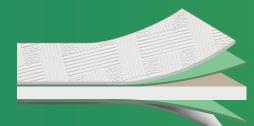

**GYPCORE** PVC Ceiling tile collection provides the versatility and durability that you need to solve many design challenges. It is manufactured using the **GYPCORE RB** plasterboards that you tried, loved and trust. It is protected with PVC coating that would provide you with durability, effortless elegance and excellent value.

## COMPOSITION, **FEATURES & ADVANTAGES**

| PVC coating          |
|----------------------|
| adhesive             |
| GYPCORE Plasterboard |
| adhesive             |
| aluminum foil        |

| Material                 | Plasterboard free from asbestos<br>and sulfate                            |
|--------------------------|---------------------------------------------------------------------------|
| Surface                  | Premium quality PVC                                                       |
| Backside                 | High quality PET aluminized foil                                          |
| Edge                     | Square                                                                    |
| Dimension                | 595 x 595 mm<br>603 x 603 mm                                              |
| Thickness<br>and Packing | 7mm - 9 pieces<br>8mm - 8 pieces<br>9.5mm - 6 pieces<br>12.5mm - 5 pieces |
| Standards                | ASTMC1396 for the plasterboards                                           |
| Humidity<br>Resitance    | < 95% humidity                                                            |