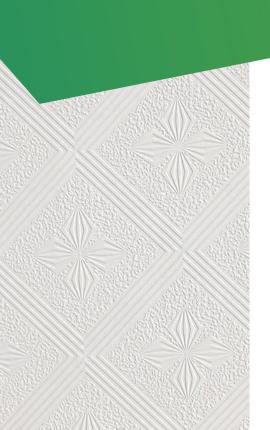

## PVC-COATED PLASTERBOARD CEILING TILES

The quiet beauty that makes any room feel clean and fresh.

Our **GYPCORE** PVC Ceiling tiles are squared edged, 8 mm thick and available as 595mm x 595mm tiles that are designed to suit standard suspended grid systems, typically in commercial an residential construction. They are also suitable for use in wet areas.

**GYPCORE** PVC Ceiling tiles collection can enhance your space, while ensuring durability and easy maintenance. Give your room depth and dimension with interesting decorative ceiling tiles. Transform a room almost instantly with plenty of design choices.

## COLLECTION