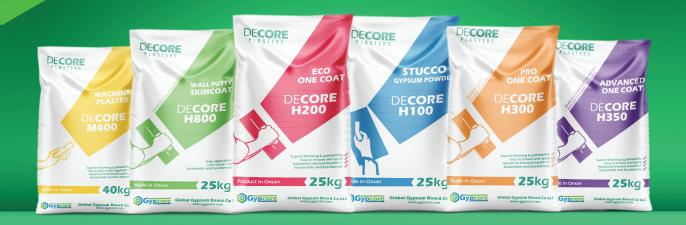

#### **DECORE PLASTERS are made with high-purity 100% natural gypsum**

DE**CORE** PLASTERS are simply different, sophisticated and cover a comprehensive range of one-coat hand-applied plasters, machine-applied plaster & finishing plasters. DE**CORE** PLASTERS are the ideal choice for the creation of refined textures and smooth surfaces that are free of crack and chip.

DE**CORE** PLASTERS are suitable for indoor application over a wide variety of surfaces, like GYP**CORE** PLASTERBOARDS, Cement Blocks, Aircrete Blocks, Brick, Cement and others.

| <b>DECORE Product</b>          | H100                                                                     | H200          | H300          | H350          | M400         | H800           |
|--------------------------------|--------------------------------------------------------------------------|---------------|---------------|---------------|--------------|----------------|
| Thickness                      | 13mm                                                                     | 13mm          | 13mm          | 13mm          | 20mm         | 2-0.5mm        |
| Bag/bucket                     | 25kg pp                                                                  | 25kg pp       | 25kg pp       | 25kg pp       | 25kg pp      | 25kg pp        |
| Application type               | Hand                                                                     | Hand          | Hand          | Hand          | Machine      | Hand           |
| One Coat                       | ✓                                                                        | ✓             | ✓             | ✓             | ✓            |                |
| Finishing Coat                 |                                                                          |               |               |               |              | ✓              |
| Surface                        | Smooth                                                                   | Smooth        | Extra Smooth  | Extra Smooth  | Extra Smooth | Finishing Coat |
| Dry Loose Bulk Density (Kg/m³) | 730-750                                                                  | 730-750       | 700-720       | 630-650       |              | 690-710        |
| Wet Bulk Density (Kg/m³)       | 1600-1620                                                                | 1500-1600     | 1450-1550     | 1300-1400     |              | 1450-1500      |
| Initial Setting/Drying time    | 5-8 min.<br>(available for<br>wall plastering<br>and cornice<br>casting) | 20-30 min.    | 20-30 min.    | 20-30 min.    | 180min.      | 20-30 min      |
| Coverage (per 25 kg pag)       | 20-22 sq. ft.                                                            | 20-22 sq. ft. | 20-23 sq. ft. | 23-26 sq. ft. |              |                |
| Color                          | White                                                                    | White         | White         | White         | White        | White          |
| Workability                    | Easy                                                                     | Easy          | Easier        | Very Easy     |              | Easier         |
| Comprehensive Strenght (N/mm²) | 6-8                                                                      | 7-9           | 7-9           | 8-10          |              | 7-6            |